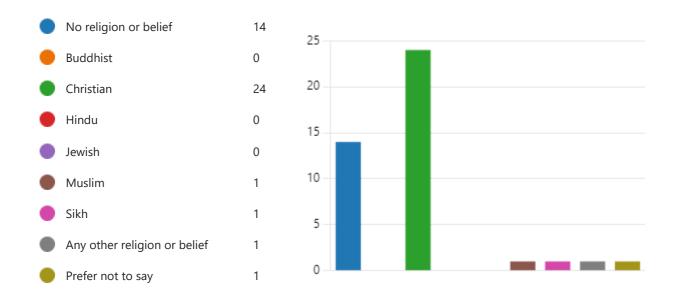

8. What is your religion or belief?

9. What is your sexual orientation

10. Which type of school did you attend for the most time between the ages of 11 and 16?

11. Did either of your parents attend University by the time you were 18?