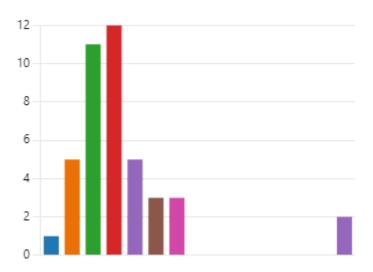

## 1. Role Categories.

2. Which age category are you in?

3. What is your sex?

4. Is the gender you identify with the same as your sex registered at birth?

5. Do you consider yourself to have a disability according to the definition in the Equality Act 2010?