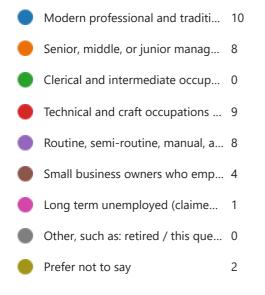

## 12. What was the occupation of your main household earner when you were about 14?

13. Are you a primary carer for a child or children under 18?

14. Do you look after or care for someone with long term physical or mental ill health caused by disability or age (not in a paid capacity)?