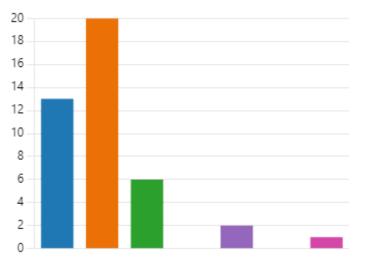

8. What is your religion or belief?

9. What is your sexual orientation

10. Which type of school did you attend for the most time between the ages of 11 and 16?

11. Did either of your parents attend University by the time you were 18?