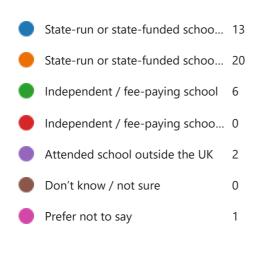

8. What is your religion or belief?

9. What is your sexual orientation

10. Which type of school did you attend for the most time between the ages of 11 and 16?

11. Did either of your parents attend University by the time you were 18?