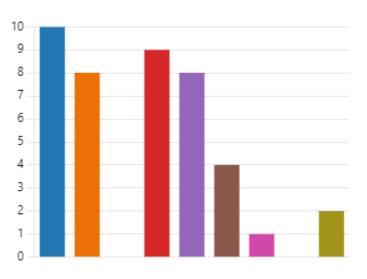

## 12. What was the occupation of your main household earner when you were about 14?

13. Are you a primary carer for a child or children under 18?

14. Do you look after or care for someone with long term physical or mental ill health caused by disability or age (not in a paid capacity)?