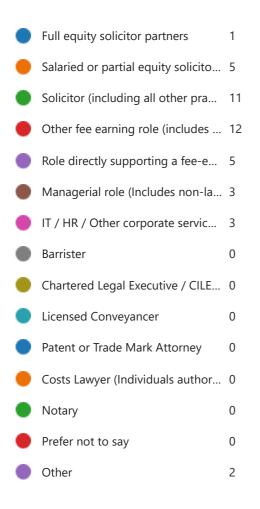

## 1. Role Categories.

2. Which age category are you in?

3. What is your sex?

4. Is the gender you identify with the same as your sex registered at birth?

5. Do you consider yourself to have a disability according to the definition in the Equality Act 2010?