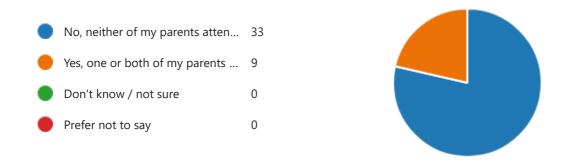

8. What is your religion or belief?

9. What is your sexual orientation

10. Which type of school did you attend for the most time between the ages of 11 and 16?

11. Did either of your parents attend University by the time you were 18?