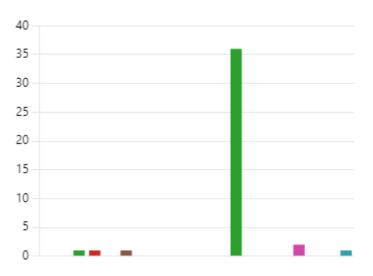

6. Are your day-to-day activities limited because of a health problem or disability which has lasted, or is expected to last, at least 12 months?

7. What is your ethnic group?

|   | Asian / Asian British - Bangladeshi | 0  |
|---|-------------------------------------|----|
|   | Asian / Asian British - Chinese     | 0  |
|   | Asian / Asian British - Indian      | 1  |
| • | Asian / Asian British - Pakistani   | 1  |
|   | Asian / Asian British - Any other   | 0  |
|   | Black / Black British - African     | 1  |
| • | Black / Black British - Caribbean   | 0  |
|   | Black / Black British - Any other   | 0  |
|   | Mixed / Multiple ethnic group       | 0  |
|   | Mixed / Multiple ethnic group       | 0  |
|   | Mixed / Multiple ethnic group       | 0  |
|   | Mixed / Multiple ethnic group       | 0  |
|   | White - British / English / Welsh   | 36 |
|   | White - Irish                       | 0  |
|   | White - Gypsy or Irish Traveller    | 0  |
|   | White - Roma                        | 0  |
|   | White - Any other White backgr      | 2  |
|   | Other ethnic group - Arab           | 0  |
|   | Other ethnic group - Any other      | 0  |
|   | Prefer not to say                   | 1  |
|   |                                     |    |