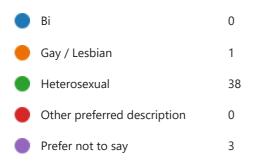

8. What is your religion or belief?

9. What is your sexual orientation

10. Which type of school did you attend for the most time between the ages of 11 and 16?

11. Did either of your parents attend University by the time you were 18?