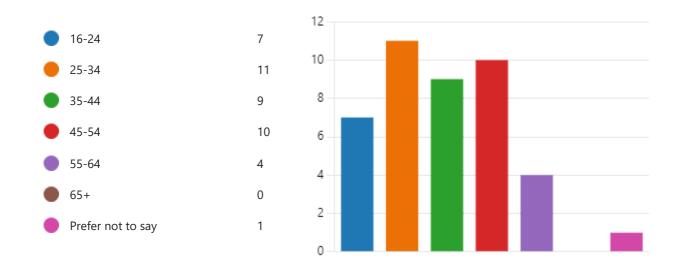

## 1. Role Categories.

2. Which age category are you in?

3. What is your sex?

4. Is the gender you identify with the same as your sex registered at birth?

5. Do you consider yourself to have a disability according to the definition in the Equality Act 2010?