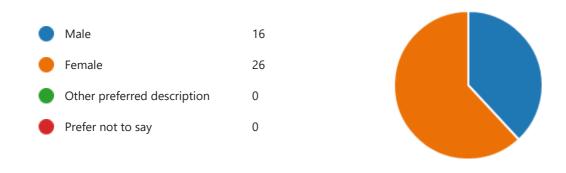

## 1. Role Categories.

2. Which age category are you in?

3. What is your sex?

4. Is the gender you identify with the same as your sex registered at birth?

5. Do you consider yourself to have a disability according to the definition in the Equality Act 2010?